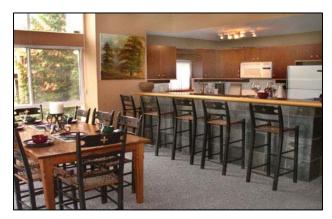

## **FEATURES**

These spacious, multi level townhomes offer ample room for a family and have an open plan. The living rooms have a rock faced fireplace, kitchens are fully equipped and dining areas accommodate 6 – 8 people. Features include in-suite washer/dryer and private deck.